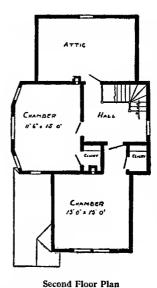

FLOOR PLANS These plans show the shape and size of all rooms, halls and closets; the location and size of all doors and windows; the position of all plumbing fixtures, gas lights, registers, pantry work, etc., and all the measurements that are necessary are given.